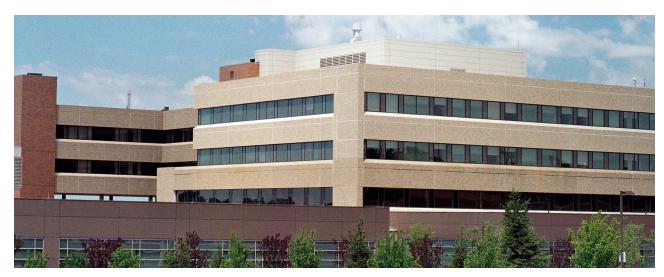

## The Lahey Clinic Southeast Expansion Project

was a four-phase expansion designed to help the clinic address increasing patient demand and to introduce the very latest advances in patient care. The first phase of the Southeast Project provided an expanded surgery intensive care unit, five new operating rooms, clinical space, and 36 new medical surgical beds on the 6th and 7th floor of an existing building.

Strescon Limited was contracted to manufacture and erect 7200 square feet of precast wall panels for this project. In addition to the challenges presented by an extremely tight worksite, the new exposed aggregate panels needed to match existing panels which were over 15 years old.