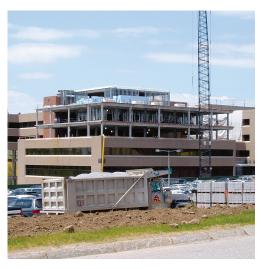

Strescon Limited was contracted to manufacture and erect 7200 square feet of precast wall panels for this project. In addition to the challenges presented by an extremely tight worksite, the new exposed aggregate panels needed to match existing panels which were over 15 years old.