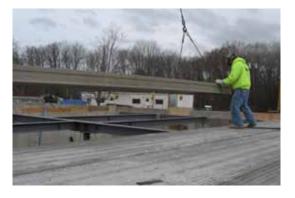

This four story, 150 bed residence hall is home to first year students. Completed in 2004, Strescon fabricated and installed 41,000 sf of both 8" and 10" thick Strescore plank. The plank ceilings were finished with a textured sprayed on paint providing a pleasing bright finish.