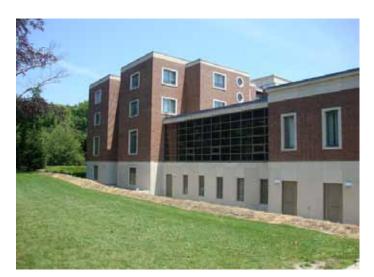

This four story, 150 bed residence hall is home to first year students. Completed in 2004, Strescon fabricated and installed 41,000 sf of both 8" and 10" thick Strescore plank. The plank ceilings were finished with a textured sprayed on paint providing a pleasing bright finish.