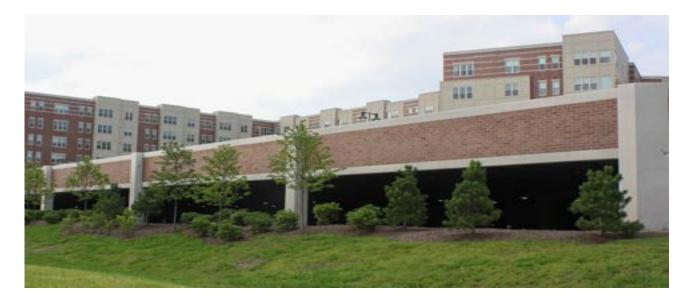

## **Quarrystone at Overlook Ridge Garage**

Malden. Massachusetts

This one level parking deck provides 520 parking spaces for the residents of the 250 unit apartment complex called Quarrystone at Overlook Ridge.

The precast concrete spandrel panels were cast with brick tiles framed with a light sandblasted finish smooth band.

The 70,000 sq.ft deck was erected in less than three weeks.

Project: Quarrystone Garage - Malden, MA Architects: ADD, Inc - Cambridge, MA Structural Consultants: Engineers Design Group - Medford, MA Construction Manager: Quarrystone Builders I, LLC-Burlington, MA