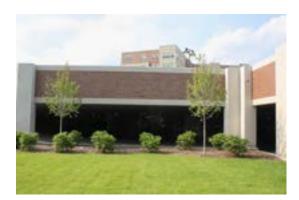

## **Quarrystone at Overlook Ridge Garage**

Malden. Massachusetts

This one level parking deck provides 520 parking spaces for the residents of the 250 unit apartment complex called Quarrystone at Overlook Ridge.

The precast concrete spandrel panels were cast with brick tiles framed with a light sandblasted finish smooth band.

The 70,000 sq.ft deck was erected in less than three weeks.

Project: Quarrystone Garage - Malden, MA Architects: ADD, Inc - Cambridge, MA Structural Consultants: Engineers Design Group - Medford, MA Construction Manager: Quarrystone Builders I, LLC-Burlington, MA