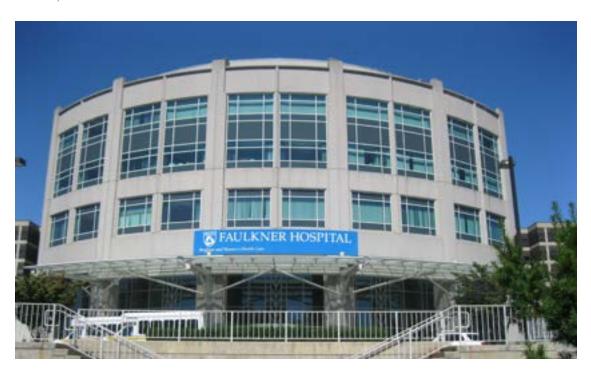

## Faulkner Hospital

Watertown, Massachusetts

Architectural detail, color, and texture helped create the appealing building envelope on this four story addition to the Faulkner Hospital.

A total of 250 pieces of the architectural precast / prestressed concrete column covers, window and spandrel panels outline the large units of glass curtain wall. The curved front face and sun screen canopy on the ground level coupled with the projected roof line gives a beautiful architectural profile to the structure.

Architects: Tsoi / Kobus & Associates - Cambridge, MA

Engineer: McNamara / Salvia Inc. - Boston, MA

Construction Manager: Kennedy & Rossi - Lexington, MA

website: www.streson.com email: sales@strescon.com