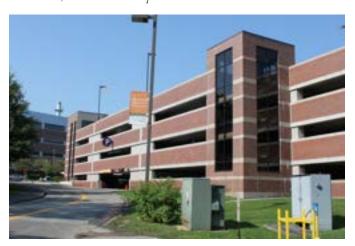

## Exeter Hospital Parking Garage

Exeter, New Hampshire

Architects: **Desman Associates -** Boston, MA Construction Manager: **Harvey Construction Corp.** Bedford, NH The all-precast concrete parking structure, part of the Exeter Hospital campus in Exeter, New Hampshire, features precast concrete double tees, columns, beams, wall panels and spandrel panels from Strescon Limited (Saint John, New Brunswick and Bedford, Nova Scotia).

The designers wanted the parking structure to blend in with the surronding brick buildings on the Exeter Hospital campus. To accomplish this, the brick used on this parking structure was shipped to Bedford, Nova Scotia and applied to the precast concrete wall panels at the Strescon plant before shipped to the job site.

The finished parking structure can handle 400 cars over its 127,000 square feet of parking area within the building.

website: www.streson.com email: sales@strescon.com

Corporate Office 400 Chesley Drive Saint John, NB E2K 5L6 Phone: 506-632-2600 Fax: 506-632-7689 New Brunswick Plant 101 Ashburn Road Saint John, NB E2L 3W2 Phone: 506-633-8877 Fax: 506-632-7576 Nova Scotia Plant
131 Duke Street
25 Burling