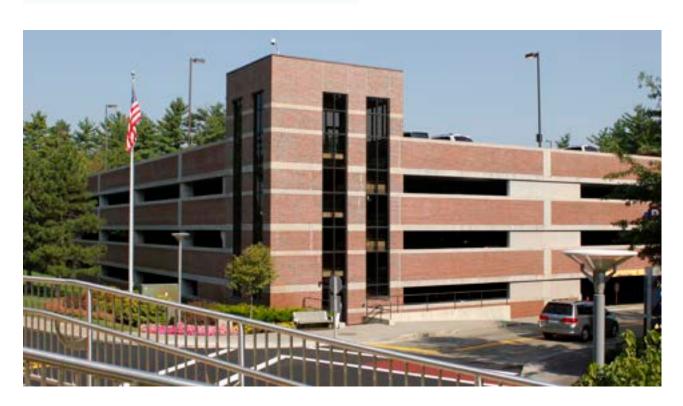

## Exeter Hospital Parking Garage

Exeter, New Hampshire

Architects: **Desman Associates -** Boston, MA Construction Manager: **Harvey Construction Corp.** Bedford, NH The all-precast concrete parking structure, part of the Exeter Hospital campus in Exeter, New Hampshire, features precast concrete double tees, columns, beams, wall panels and spandrel panels from Strescon Limited (Saint John, New Brunswick and Bedford, Nova Scotia).

The designers wanted the parking structure to blend in with the surronding brick buildings on the Exeter Hospital campus. To accomplish this, the brick used on this parking structure was shipped to Bedford, Nova Scotia and applied to the precast concrete wall panels at the Strescon plant before shipped to the job site.

The finished parking structure can handle 400 cars over its 127,000 square feet of parking area within the building.

website: www.streson.com email: sales@strescon.com

Corporate Office 400 Chesley Drive Saint John, NB E2K 5L6 Phone: 506-632-2600 Fax: 506-632-7689 New Brunswick Plant 101 Ashburn Road Saint John, NB E2L 3W2 Phone: 506-633-8877 Fax: 506-632-7576 Nova Scotia Plant
131 Duke Street
25 Burling