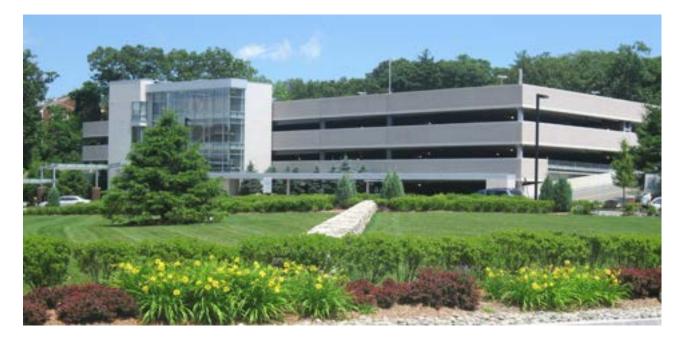

## **Beverly Hospital Parking Garage**

Beverly, Massachusetts

Finished in the Fall of 2005, this 405 space parking garage provided much needed parking for patients, visitors, and staff of the expanding hospital. The precast concrete spandrel panels were cast with a light gray color concrete, and then they recieved a light sand blast. Strescon teamed with its sister company Ocean Steel, to provide the complete structural package to William A. Berry & Son.