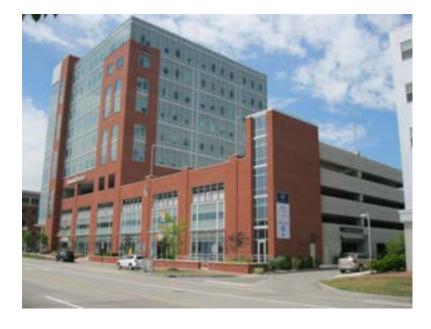

## 84 Marginal Way

Portland, Maine

This unique project features a 6 story medical office building sitting atop a 4 level 139,000 sf parking garage. Strescon Limited provided the total precast concrete garage which supported the office building on top of the garage columns.

The first phase of the project required Strescon to erect the garage portion that was going to be under the building.

Pizzagalli Construction then erected the structural steel frame of the office and then enclosed the building. Strescon then remobilized and finished erecting the remaining portion of the garage.