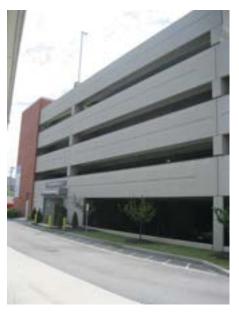

## 84 Marginal Way

Portland, Maine

This unique project features a 6 story medical office building sitting atop a 4 level 139,000 sf parking garage. Strescon Limited provided the total precast concrete garage which supported the office building on top of the garage columns.

The first phase of the project required Strescon to erect the garage portion that was going to be under the building.

Pizzagalli Construction then erected the structural steel frame of the office and then enclosed the building. Strescon then remobilized and finished erecting the remaining portion of the garage.