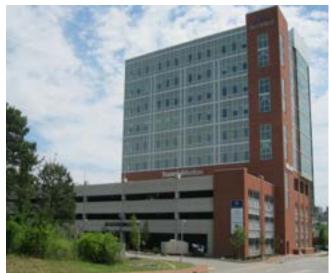

## 84 Marginal Way

Portland, Maine

This unique project features a 6 story medical office building sitting atop a 4 level 139,000 sf parking garage. Strescon Limited provided the total precast concrete garage which supported the office building on top of the garage columns.

The first phase of the project required Strescon to erect the garage portion that was going to be under the building.

Pizzagalli Construction then erected the structural steel frame of the office and then enclosed the building. Strescon then remobilized and finished erecting the remaining portion of the garage.