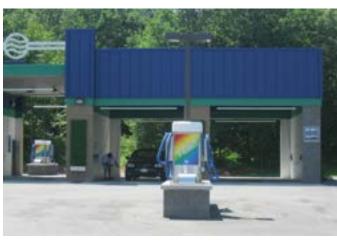

## Ernie's Auto Wash

West Boylston, Massachusetts

fifth location in Worcester County. Ernie's specfied the use of 8" hollowcore plank because the plank can stand up to constant moist conditions. This newest facility, built in 2007,utilized 7,200 sf of plank to cover the "Touch Free" drive thru bay and the 6 open self cleaning bays. The plank for this project was erected and grouted in 2 days.

Ernie's Car Wash in West Boylston, MA is the

Architects: Gregory J.O'Connor Associates - Worcester, MA

Engineer: Johnson Structural Engineering - Auburn, MA

Construction Manager: Ernie's Auto Wash - Worcester, MA