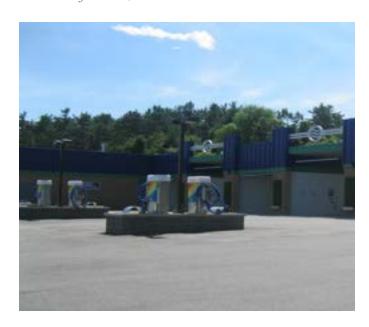

## Ernie's Auto Wash

West Boylston, Massachusetts

fifth location in Worcester County. Ernie's specfied the use of 8" hollowcore plank because the plank can stand up to constant moist conditions. This newest facility, built in 2007,utilized 7,200 sf of plank to cover the "Touch Free" drive thru bay and the 6 open self cleaning bays. The plank for this project was erected and grouted in 2 days.

Ernie's Car Wash in West Boylston, MA is the

Architects: Gregory J.O'Connor Associates - Worcester, MA

Engineer: Johnson Structural Engineering - Auburn, MA

Construction Manager: Ernie's Auto Wash - Worcester, MA