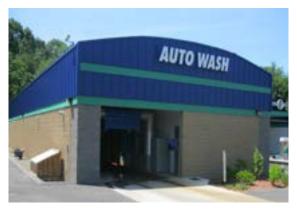

## Ernie's Auto Wash

West Boylston, Massachusetts

fifth location in Worcester County. Ernie's specfied the use of 8" hollowcore plank because the plank can stand up to constant moist conditions. This newest facility, built in 2007,utilized 7,200 sf of plank to cover the "Touch Free" drive thru bay and the 6 open self cleaning bays. The plank for this project was erected and grouted in 2 days.

Ernie's Car Wash in West Boylston, MA is the

Architects: Gregory J.O'Connor Associates - Worcester, MA

Engineer: Johnson Structural Engineering - Auburn, MA

Construction Manager: Ernie's Auto Wash - Worcester, MA