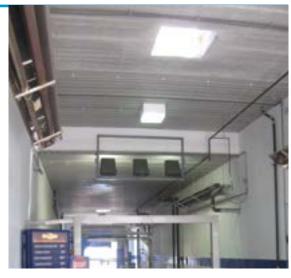

## Ernie's Auto Wash

West Boylston, Massachusetts

fifth location in Worcester County. Ernie's specfied the use of 8" hollowcore plank because the plank can stand up to constant moist conditions. This newest facility, built in 2007,utilized 7,200 sf of plank to cover the "Touch Free" drive thru bay and the 6 open self cleaning bays. The plank for this project was erected and grouted in 2 days.