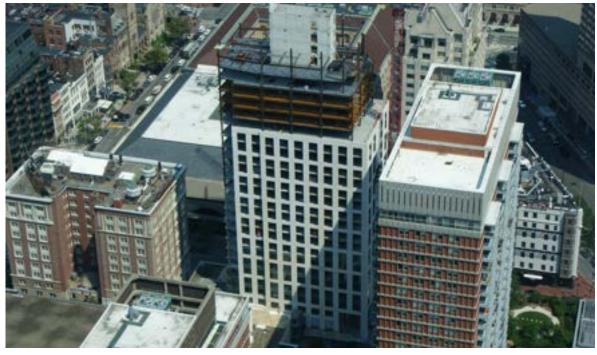

## Avalon Exeter

Boston, Massachusettes

Strescon Limited was contracted to supply and erect 406 Architectural precast concrete panels to enclose the 28 story Luxury apartment building at Boston's famous Prudential Center. The 242,000 sf 187 apartment back bay property featutes studio,one bedroon, two bedroom and three bedroom apartments as well as retail space on the ground levels.

Strescon Limited hired on as our precast erector James F. Stearns Company to install all precast. There where many challenges in regards to the precast install. A total of 28 base panels needed to be erected along with the structural steel underneath the main enterance of the building before above floor decks were erected and poured. Most of the precast erection was installed at night using the tower crane. Making sure not to impact the steel erection during regular working hours during the day.

## Avalon Exeter

Boston, Massachusettes

Strescon's coordination at the site was extensive for dailey / nighttime. deliveries. Strict coordination of all deliveries needed to follow regulations and approved trucking route set forth by City of Boston Transportation Department.