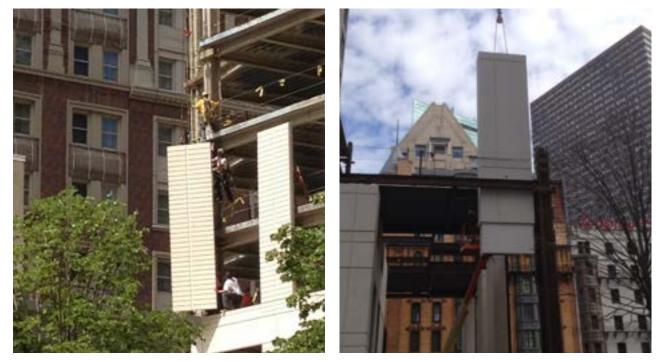

Strescon Limited hired on as our precast erector James F. Stearns Company to install all precast. There where many challenges in regards to the precast install. A total of 28 base panels needed to be erected along with the structural steel underneath the main enterance of the building before above floor decks were erected and poured. Most of the precast erection was installed at night using the tower crane. Making sure not to impact the steel erection during regular working hours during the day.

## Avalon Exeter

Boston, Massachusettes

Strescon's coordination at the site was extensive for dailey / nighttime. deliveries. Strict coordination of all deliveries needed to follow regulations and approved trucking route set forth by City of Boston Transportation Department.