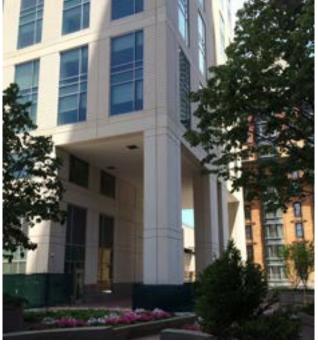

## Avalon Exeter

Boston, Massachusettes

Strescon Limited was contracted to supply and erect 406 Architectural precast concrete panels to enclose the 28 story Luxury apartment building at Boston's famous Prudential Center. The 242,000 sf 187 apartment back bay property featutes studio,one bedroon, two bedroom and three bedroom apartments as well as retail space on the ground levels.

Strescon Limited hired on as our precast erector James F. Stearns Company to install all precast. There where many challenges in regards to the precast install. A total of 28 base panels needed to be erected along with the structural steel underneath the main enterance of the building before above floor decks were erected and poured. Most of the precast erection was installed at night using the tower crane. Making sure not to impact the steel erection during regular working hours during the day.