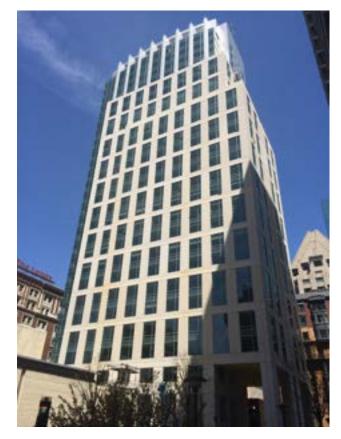

## Avalon Exeter

Boston, Massachusettes

Strescon Limited was contracted to supply and erect 406 Architectural precast concrete panels to enclose the 28 story Luxury apartment building at Boston's famous Prudential Center. The 242,000 sf 187 apartment back bay property featutes studio,one bedroon, two bedroom and three bedroom apartments as well as retail space on the ground levels.